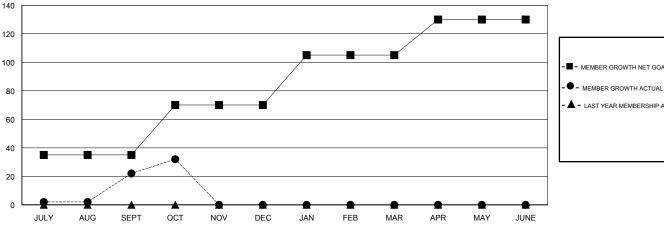

### GOALS AND ACTUAL MEMBERS CUMULATIVE

LAST YEAR MEMBERSHIP ACTUAL

| DROPPED CLUBS: 0 |    |
|------------------|----|
| DROPPED MEMBERS  |    |
| DECEASED         | 0  |
| CLUB CANCELLED   | 0  |
| OTHER            | 20 |